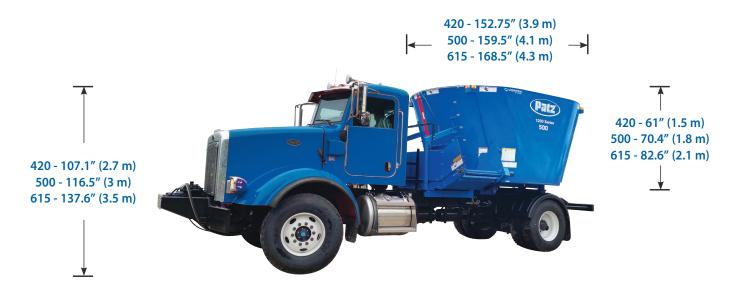

## 1200 Series Truck Mount Single Screw Vertical Mixer Specifications

| 1200 Series 🎑 Vortex®                               | U/M      | 420                                               | 500            | 615            |
|-----------------------------------------------------|----------|---------------------------------------------------|----------------|----------------|
| Mixing Capacity w/ Extensions (9.25 in)             | ft³/m³   | 490 (13.9)                                        | 575 (16.3)     | 690 (19.5)     |
| Empty Weight                                        | lbs (kg) | 7,150 (3,243)                                     | 7,617 (3,455)  | 8,112 (3,680)  |
| Max Load @ 25 lb/ft³                                | lbs (kg) | 10,500 (4,753)                                    | 12,500 (4,763) | 15,375 (6,974) |
| Mixer Width                                         | in (m)   | 109 (2.8)                                         |                |                |
| Floor Thickness                                     | in (mm)  | 3/4 (19)                                          |                |                |
| Sidewall Thickness                                  | in (mm)  | 1/4 (6)                                           |                |                |
| Door Opening Height x Width<br>(Front - Back)       | in (mm)  | 26 (660) x 42 (1,067) 30 (762) x 42 (1,067)       |                |                |
| Door Opening Height x Width<br>(Side - 2 Locations) | in (mm)  | 39 (991) x 34 (864)                               |                |                |
| Viewing Platform                                    |          | Front; Right/Left Access                          |                |                |
| Screw Flighting Thickness                           | in (mm)  | 5/8 (16)                                          |                |                |
| Screw Height x Diameter                             | in (mm)  | 44 (1,118) x 108 (2,743) 54 (1,372) x 108 (2,743) |                |                |
| Knife Positions                                     |          | 7                                                 | 9              | 9              |
| Drive Package                                       |          | Planetary Drive & Direct Hydraulic Drive          |                |                |
| Scale System                                        |          | 4-Point                                           |                |                |
| ODTIONS                                             |          |                                                   |                |                |