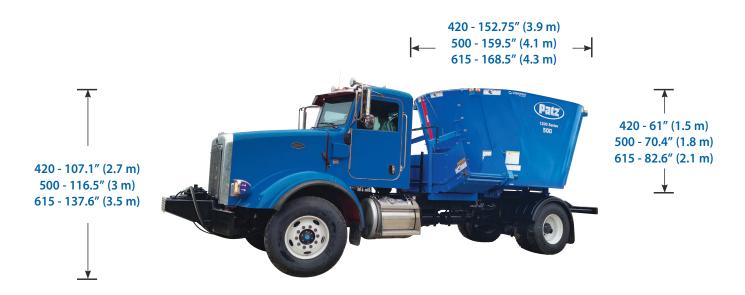

## 1200 Series Truck Mount Single Screw Vertical Mixer **Specifications**

| 1200 Series 🤷 Vortex®                            | U/M      | 420                                               | 500            | 615            |
|--------------------------------------------------|----------|---------------------------------------------------|----------------|----------------|
| Mixing Capacity w/ Extensions (9.25 in)          | ft³/m³   | 490 (13.9)                                        | 575 (16.3)     | 690 (19.5)     |
| Empty Weight                                     | Ibs (kg) | 7,150 (3,243)                                     | 7,617 (3,455)  | 8,112 (3,680)  |
| Max Load @ 25 lb/ft³                             | Ibs (kg) | 10,500 (4,753)                                    | 12,500 (4,763) | 15,375 (6,974) |
| Mixer Width                                      | in (m)   | 109 (2.8)                                         |                |                |
| Floor Thickness                                  | in (mm)  | 3/4 (19)                                          |                |                |
| Sidewall Thickness                               | in (mm)  | 1/4 (6)                                           |                |                |
| Door Opening Height x Width<br>(Front - Back)    | in (mm)  | 26 (660) x 42 (1,067) 30 (762) x 42 (1,067)       |                |                |
| Door Opening Height x Width (Side - 2 Locations) | in (mm)  | 39 (991) x 34 (864)                               |                |                |
| Viewing Platform                                 |          | Front; Right/Left Access                          |                |                |
| Screw Flighting Thickness                        | in (mm)  | 5/8 (16)                                          |                |                |
| Screw Height x Diameter                          | in (mm)  | 44 (1,118) x 108 (2,743) 54 (1,372) x 108 (2,743) |                |                |
| Knife Positions                                  |          | 7                                                 | 9              | 9              |
| Drive Package                                    |          | Planetary Drive & Direct Hydraulic Drive          |                |                |
| Scale System                                     |          | 4-Point                                           |                |                |
|                                                  |          |                                                   |                |                |