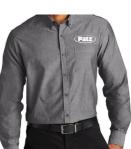

S508 Easy Care Shirt 4.5-ounce, 55/45 cotton/poly

Colors: Jet Black (Shown), Strong Blue, Royal, Light Stone, White

K500 Silk Touch Polo 5-ounce, 65/35 poly/cotton pique

Colors: Turquoise (Shown), Strong Blue, Royal, Charcoal Heather Grey, Stone, Black