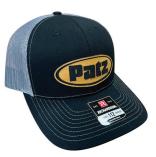

**PC90YZH Youth Core Fleece Full-Zip Hooded Sweatshirt** 7.8-ounce, 50/50 cotton/poly fleece (XS-XL)

Colors: Sport Grey (Shown) Royal, Navy, Black, Red

PA-31054 Neon Blue/Grey Mesh

PA-23997 Orange/Camo Hat