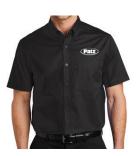

S508 Easy Care Shirt 4.5-ounce, 55/45 cotton/poly

Colors: Jet Black (Shown), Strong Blue, Royal, Light Stone, White

K500 Silk Touch Polo 5-ounce, 65/35 poly/cotton pique

Colors: Turquoise (Shown), Strong Blue, Royal, Charcoal Heather Grey, Stone, Black