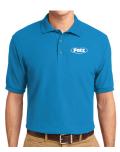

S508 Easy Care Shirt 4.5-ounce, 55/45 cotton/poly

Colors: Jet Black (Shown), Strong Blue, Royal, Light Stone, White

K500 Silk Touch Polo 5-ounce, 65/35 poly/cotton pique

Colors: Turquoise (Shown), Strong Blue, Royal, Charcoal Heather Grey, Stone, Black