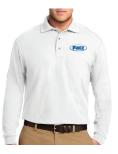

poly

**K500LS Silk Touch Polo** 5-ounce, 65/35 poly/cotton

Colors: White (Shown) Royal, Stone, Cool Grey, Black

S663 Twill Shirt 3.4-ounce, 55/45 cotton/poly

Colors: True Blue (Shown), True Navy, Black, Sterling Grey, Monument Grey, Ultramarine Blue