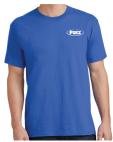

## Patz Corporation **MEN'S APPAREL**

PC54 Core Cotton Tee 5.4-ounce, 100% cotton (Graphite Heather: 50/50 Cotton/Poly)

Colors: Royal (Shown), Charcoal, Navy, Sapphire, Jet Black, Graphite Heather, Steel Blue