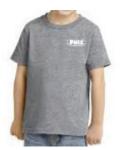

#### YOUTH

**PC54Y Core Cotton Tee** 5.4-ounce, 100% cotton (XS-XL)

Colors: Aquatic Blue (Shown), Royal, Navy, Charcoal, Black, Sapphire, Bright Aqua, Pink, Lime

18000B Heavy Blend™ Crewneck Sweatshirt 8-ounce, 50/50 cotton/poly