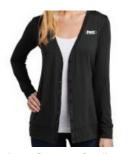

L807 Interlock Cardigan 7.5-ounce, 60/40 cotton/poly

Colors Medium Heather Grey (Shown), Charcoal Heather, Estate Blue Heather, Deep Black

L545 Concept Cardigan (XS-XL) \$35.00\* 4.4-ounce, 62/33/5 poly/ rayon/spandex jersey knit