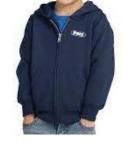

Black, Red

**CAR78TZH Core Fleece Full-Zip Hooded Sweatshirt** 7.8-ounce, 50/50 cotton/poly fleece (2T, 3T, 4T) Colors: Navy (Shown), Royal, Jet Black,

Athletic Heather, Red, Candy Pink

PA-27249 Black & Grey Oval Patch Hat