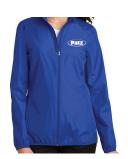

e Blue



18000 Heavy Blend™ Crewneck Sweatshirt 8-ounce, 50/50 cotton/poly

Colors: Carolina Blue (Shown), Royal, Black, Navy, Sport Grey, Charcoal, Light Blue, Antique Sapphire, Indigo



LPC78ZH Full-Zip **Hooded Sweatshirt** 7.8-ounce, 50/50 cotton/poly

Colors: Charcoal (Shown), Royal, Navy, Dark Heather Grey, Jet Black, Neon Blue



18500 Heavy Blend™ **Hooded Sweatshirt** 8-ounce, 50/50 cotton/poly

Colors: Royal (Shown), Black, Carolina Blue, Navy, Sport Grey, Charcoal, Light Blue, Antique Sapphire, Indigo Blue



L807 Interlock Cardigan 7.5-ounce, 60/40 cotton/poly

Colors Medium Heather Grey (Shown), Charcoal Heather, Estate Blue Heather, Deep Black



L545 Concept Cardigan (XS-XL) \$35.00\* 4.4-ounce, 62/33/5 poly/ rayon/spandex jersey knit

Colors: Black (Shown), Grey Smoke





L344 Zephyr Full-Zip Jacket 100% polyester

Colors: True Royal (Shown), Black, Dress Blue Navv



**L805 Vertical Texture** Full-Zip Jacket 7.5-ounce, 63/37 poly/cotton

Colors: Regatta Blue/Iron Grey (Shown), Black/Iron Grey, True Navy/Iron Grey



L354 Challenger™ Jacket 8.3-ounce, 100% polyester fleece lining, Teklon® nylon

Colors: Steel Grev/True Black (Shown). True Black/True Black, True Navy/True Navy

## Patz Corporation YOUTH APPAREL

## Patz Corporation **HATS**

#### YOUTH



**PC54Y Core Cotton Tee** 5.4-ounce, 100% cotton (XS-XL)

Colors: Aquatic Blue (Shown), Royal, Navy, Charcoal, Black, Sapphire, Bright Aqua, Pink, Lime



18000B Heavy Blend™ Crewneck Sweatshirt 8-ounce, 50/50 cotton/poly

(XS-XL) Colors: Sport Grey (Shown) Royal, Navy, Black, Red



18500B Heavy Blend™ *