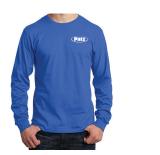

**PC54LS Core Cotton Tee** 5.4-ounce, 100% cotton

Colors: Royal (Shown), Charcoal, Navy, Jet Black, Aquatic Blue. Light Blue

Care Shirt polyester chambray

Colors: Deep Black (Shown), Estate Blue, Moonlight Blue