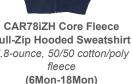

### **INFANT**

CAR54i Core Cotton Tee 5.4-ounce, 100% cotton (6 Mo-18 Mo) Colors: Royal (Shown), Navy, Black,

Pink, Red, Aquatic Blue, Lime

**Full-Zip Hooded Sweatshirt** 7.8-ounce, 50/50 cotton/poly fleece

Colors: Navy (Shown), Royal, Jet Black, Athletic Heather, Red, Candy Pink

www.patzcorp.com