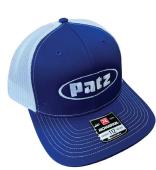

Grev/True Black (Shown). True Black/True Black, True Navy/True Navy

## Patz Corporation YOUTH APPAREL

## Patz Corporation **HATS**

#### YOUTH



**PC54Y Core Cotton Tee** 5.4-ounce, 100% cotton (XS-XL)

Colors: Aquatic Blue (Shown), Royal, Navy, Charcoal, Black, Sapphire, Bright Aqua, Pink, Lime



18000B Heavy Blend™ Crewneck Sweatshirt 8-ounce, 50/50 cotton/poly

(XS-XL) Colors: Sport Grey (Shown) Royal, Navy, Black, Red



18500B Heavy Blend™ **Hooded Sweatshirt** 8-ounce, 50/50 cotton/poly (XS-XL) Colors: Sport Grey (Shown), Carolina

Blue, Royal, Navy, Charcoal, Black



**PC90YZH Youth Core Fleece Full-Zip Hooded Sweatshirt** 7.8-ounce, 50/50 cotton/poly fleece (XS-XL)

Colors: Sport Grey (Shown) Royal, Navy, Black, Red



PA-31054 Neon Blue/Grey Mesh



PA-23997 Orange/Camo Hat



PA-24057 Blue & White Mesh Hat

#### **TODDLER**



**CAR54T Core Cotton Tee** 5.4-ounce, 100% cotton (2T, 3T, 4T) Colors: Athletic Heather (Shown) Royal, Navy, Black, Pink, Red,

Aquatic Blue, Lime

**CAR78TH Core Fleece** 

**Pullover Hooded Sweatshirt** 7.8-ounce, 50/50 cotton/poly fleece (2T, 3T, 4T) Colors: Navy (Shown), Royal, Candy Pink,

Black, Red



**CAR78TZH Core Fleece Full-Zip Hooded Sweatshirt** 7.8-ounce, 50/50 cotton/poly fleece (2T, 3T, 4T) Colors: Navy (Shown), Royal, Jet Black,

Athletic Heather, Red, Candy Pink



PA-27249 Black & Grey Oval Patch Hat



PA-26105 Black & Grey Side Rectangle Patch Hat

### **INFANT**



CAR54i Core Cotton Tee 5.4-ounce, 100% cotton (6 Mo-18 Mo) Colors: Royal (Shown), Navy, Black,

Pink, Red, Aquatic Blue, Lime



**Full-Zip Hooded Swea