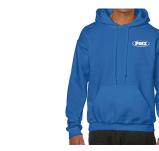

18600 Heavy Blend™ Full-Zip Hooded Sweatshirt

Colors: Sport Grey (Shown),

**Hooded Sweatshirt** 8-ounce, 50/50 cotton/poly

Black, Carolina Blue, Navy, Sport Grey, Charcoal, Light Blue, Antique Sapphire, Indigo Blue

Colors: Charcoal (Shown), Royal, Navy, Dark Heather Grey, Jet Black, Neon Blue

18500 Heavy Blend™ **Hooded Sweatshirt** 8-ounce, 50/50 cotton/poly

Colors: Royal (Shown), Black, Carolina Blue, Navy, Sport Grey, Charcoal, Light Blue, Antique Sapphire, Indigo Blue