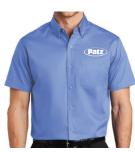

S664 Twill Shirt 3.4-ounce, 55/45 cotton/poly

Colors: Ultramarine Blue (Shown), True Blue, True Navy, Black, Sterling Grey, Monument Grey, White

S608 Easy Care Shirt 4.5-ounce, 55/45 cotton/

Colors: Stone (Shown), Strong Blue, Royal, Light, White, Jet Black