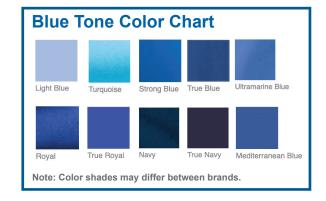

## Patz Corporation **MEN'S APPAREL**

PC54 Core Cotton Tee 5.4-ounce, 100% cotton (Graphite Heather: 50/50 Cotton/Poly)

Colors: Royal (Shown), Charcoal, Navy, Sapphire, Jet Black, Graphite Heather, Steel Blue

**PC54LS Core Cotton Tee** 5.4-ounce, 100% cotton

Colors: Royal (Shown), Charcoal, Navy, Jet Black, Aquatic Blue. Light Blue

Care Shirt polyester chambray

Colors: Deep Black (Shown), Estate Blue, Moonlight Blue

S508 Easy Care Shirt 4.5-ounce, 55/45 cotton/poly

Colors: Jet Black (Shown), Strong Blue, Royal, Light Stone, White

K500 Silk Touch Polo 5-ounce, 65/35 poly/cotton pique

Colors: Turquoise (Shown), Strong Blue, Royal, Charcoal Heather Grey, Stone, Black

S664 Twill Shirt 3.4-ounce, 55/45 cotton/poly

Colors: Ultramarine Blue (Shown), True Blue, True Navy, Black, Sterling Grey, Monument Grey, White

S608 Easy Care Shirt 4.5-ounce, 55/45 cotton/

Colors: Stone (Shown), Strong Blue, Royal, Light, White, Jet Black

poly

**K500LS Silk Touch Polo** 5-ounce, 65/35 poly/cotton

Colors: White (Shown) Royal, Stone, Cool Grey, Black

S663 Twill Shirt 3.4-ounce, 55/45 cotton/poly

Colors: True Blue (Shown), True Navy, Black, Sterling Grey, Monument Grey, Ultramarine Blue

18600 Heavy Blend™ Full-Zip Hooded Sweatshirt

Colors: Sport Grey (Shown),

**Hooded Sweatshirt** 8-ounce, 50/50 cotton/poly

Black, Carolina Blue, Navy, Sport Grey, Charcoal, Light Blue, Antique Sapphire, Indigo Blue

K806 Pinpoint Mesh 1/2-Zip 4.3-ounce, 100% polyester

Colors: Battleship Grey (Shown), True Navy, True Royal, Black

**K805 Vertical Texture** 1/4-Zip Pullover 7.5-ounce, 63/37 poly/cotton

Colors: Black/Iron Grey (Shown) Regatta Blue/Iron Grey, True Navy/Iron Grey

Colors:True Royal (Shown), Dress Blue Navy, Black, Grey Steel, Stratus Grey

J354 Challenger™ II Jacket Teklon® nylon shell with DWR finish 8.3-ounce, 100% polyester fleece

Colors: True Navy (Shown), True Black, Steel Grey

Cloth Vest 12-ounce, 100% cotton enzyme-washed duck cloth 100% polyester black taffeta lining quilted to 6-ounce, polyfill insulation \*Possible Long Lead Time\*

Colors: Navy (Shown) Black, Duck Brown

W382 Chambray Easy 2.9-ounce, 60/40 cotton/

## **Patz Corporation WOMEN'S APPAREL**

L508 Easy Care Shirt 4.5-ounce, 55/45 cotton/poly

Colors: Ultramarine Blue (Shown), Strong Blue, Royal, Light Stone, White, Jet Black

L612 3/4-Sleeve **Easy Care Shirt** 4.5-ounce, 55/45 cotton/poly

Colors: Royal (Shown), Strong Blue, Light Stone, White, Jet Black

L608 Easy Care Shirt 4.5-ounce, 55/45 cotton/poly

Colors: Light Blue (Shown), Strong Blue, Royal, Light Stone, White, Jet

L500LS Silk Touch™ Polo 5-ounce, 65/35 poly/cotton pique

Colors: Royal (Shown), Charcoal, Navy, Jet Black, Aquatic Blue, Light Blue

**LPC54V Core Cotton** V-Neck Tee 5.4-ounce, 100% cotton

Colors: Ash (Shown), Royal, Charcoal, Navy, Sapphire, Jet Black, Aquatic Blue, Sangria

**LPC54LS Core Cotton Tee** 5.4-ounce, 100% cotton

Colors: Navy (Shown), Royal, Charcoal, Jet Black, Aquatic Blue

L325 Core Soft Shell Vest 100% polyester woven shell, 1000MM fabric waterproof rating

Colors: Dress Blue Navy (Shown), Black, Battleship Grey, Marshmallow

L806 Pinpoint Mesh 1/4-Zip 4.3-ounce, 100% polyester

True Navy, Black, Battleship Grey

L455 Rapid Dry™ Polo 5.6-ounce, 60/40 cotton/poly

Colors: Classic Navy (Shown), Jet Black, Royal, White

MM1001 Stretch Heavyweight Pique Polo 8.1-ounce, 58/39/3 cotton/ poly/spandex diamond pique

Colors: Royal (Shown), Charcoal, Navy, Jet Black, Aquatic Blue,

LK867 C-FREE™ Cotton Blend Pique Polo 5.3-ounce, 60% recycled cotton/40% recycled polyester honeycomb pique

Colors: Deep Smoke Heather (Shown), Black, Charcoal Heather, Navy Heather, True Blue

18000 Heavy Blend™ Crewneck Sweatshirt 8-ounce, 50/50 cotton/poly

Colors: Carolina Blue (Shown), Royal, Black, Navy, Sport Grey, Charcoal, Light Blue, Antique Sapphire, Indigo

LPC78ZH Full-Zip **Hooded Sweatshirt** 7.8-ounce, 50/50 cotton/poly

Colors: Charcoal (Shown), Royal, Navy, Dark Heather Grey, Jet Black, Neon Blue

18500 Heavy Blend™ **Hooded Sweatshirt** 8-ounce, 50/50 cotton/poly

Colors: Royal (Shown), Black, Carolina Blue, Navy, Sport Grey, Charcoal, Light Blue, Antique Sapphire, Indigo Blue

Colors: Black (Shown), Grey Smoke

L344 Zephyr Full-Zip Jacket 100% polyester

Colors: True Royal (Shown), Black, Dress Blue Navv

**L805 Vertical Texture** Full-Zip Jacket 7.5-ounce, 63/37 poly/cotton

Colors: Regatta Blue/Iron Grey (Shown), Black/Iron Grey, True Navy/Iron Grey

L354 Challenger™ Jacket 8.3-ounce, 100% polyester fleece lining, Teklon® nylon

Colors: Steel Grev/True Black (Shown). True Black/True Black, True Navy/True Navy