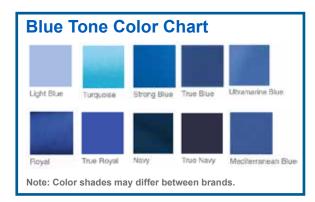

# Patz Corporation **MEN'S APPAREL**

PC54 Core Cotton Tee 5.4-ounce, 100% cotton (Graphite Heather: 50/50 Cotton/Poly)

Colors: Royal (Shown), Charcoal, Navy, Sapphire, Jet Black, Graphite Heather, Steel Blue

S508 Easy Care Shirt 4.5-ounce, 55/45 cotton/poly

Colors: Jet Black (Shown), Strong Blue, Royal, Light Stone, White

K500 Silk Touch Polo 5-ounce, 65/35 poly/cotton pique

Colors: Turquoise (Shown), Strong Blue, Royal, Charcoal Heather Grey, Stone, Black

3.4-ounce, 55/45 cotton/poly

Colors: Ultramarine Blue (Shown), True Blue, True Navy, Black, Sterling Grey, Monument Grey, White

K806 Pinpoint Mesh 1/2-Zip 4.3-ounce, 100% polyester

Colors: Battleship Grey (Shown), True Navy, True Royal, Black

1/4-Zip Pullover 7.5-ounce, 63/37 poly/cotton

PC54LS Core Cotton Tee 5.4-ounce, 100% cotton

Colors: Royal (Shown), Charcoal, Navy, Jet Black, Aquatic Blue, Light Blue

S608 Easy Care Shirt 4.5-ounce, 55/45 cotton/ vloq

Colors: Stone (Shown), Strong Blue, Royal, Light, White, Jet Black

K500LS Silk Touch Polo 5-ounce, 65/35 poly/cotton pique

Colors: White (Shown) Royal, Stone, Cool Grey, Black

S663 Twill Shirt 3.4-ounce, 55/45 cotton/polv

Colors: True Blue (Shown), True Navy, Black, Sterling Grey, Monument Grey, Ultramarine Blue

18500 Heavy Blend™ Hooded Sweatshirt 8-ounce, 50/50 cotton/poly

Colors: White (Shown), Royal, Black, Carolina Blue, Navy, Sport Grey, Charcoal, Light Blue, Antique Sapphire, Indigo Blue

J344 Zephyr Full-Zip Jacket 100% polyester

Colors:True Royal (Shown), Dress Blue Navy, Black, Grey Steel, Stratus Grey

Challenger™ Vest Teklon® nylon shell 8.3-ounce, 100% polyester fleece lining

Colors: True Navy (Shown), True Black, Steel Grey

W382 Chambray Easy Care Shirt 2.9-ounce, 60/40 cotton/ polyester chambray

Colors: Deep Black (Shown), Estate Blue, Moonlight Blue

18000 Heavy Blend™ Crewneck Sweatshirt 8-ounce, 50/50 cotton/poly

Colors: Sport Grey (Shown), Royal, Black, Carolina Blue, Navy, Charcoal, Light Blue, Antique Sapphire, Indigo Blue

## Patz Corporation **WOMEN'S APPAREL**

L508 Easy Care Shirt 4.5-ounce, 55/45 cotton/poly

Colors: Ultramarine Blue (Shown), Strong Blue, Royal, Light Stone, White, Jet Black

L612 3/4-Sleeve Easv Care Shirt 4.5-ounce, 55/45 cotton/poly

Colors: Royal (Shown), Strong Blue, Light Stone, White, Jet Black

L608 Easy Care Shirt 4.5-ounce, 55/45 cotton/poly

Colors: Light Blue (Shown), Strong Blue, Royal, Light Stone, White, Jet Black

L500LS Silk Touch™ Polo 5-ounce, 65/35 poly/cotton piaue

Colors: Royal (Shown), Charcoal, Navy, Jet Black, Aquatic Blue, Liaht Blue

LPC54V Core Cotton V-Neck Tee 5.4-ounce, 100% cotton

Colors: Ash (Shown), Royal, Charcoal, Navy, Sapphire, Jet Black, Aquatic Blue, Sangria

5.4-ounce, 100% cotton

Charcoal, Jet Black, Aquatic Blue, Light Blue

L455 Rapid Dry™ Polo 5.6-ounce. 60/40 cotton/polv

Colors: Classic Navy (Shown), Jet Black, Royal, White

L807 Interlock Cardigan 7.5-ounce, 60/40 cotton/poly

Colors Medium Heather Grey (Shown) , Charcoal Heather, Estate Blue Heather, Deep Black

MM1001 Stretch Heavyweight Pique Polo 8.1-ounce, 58/39/3 cotton/ poly/spandex diamond pique

Colors: Royal (Shown), Charcoal, Navy, Jet Black, Aquatic Blue, Light Blue

L545 Concept Cardigan (XS-XL) \$35.00\* 4.4-ounce, 62/33/5 poly/ rayon/spandex jersey knit

Colors: Black (Shown), Grey Smoke

LK867 C-FREE™ Cotton **Blend Pique Polo** 5.3-ounce, 60% recycled cotton/40% recycled polyester honeycomb pique

Colors: Deep Smoke Heather (Shown), Black, Charcoal Heather, Navy Heather, True Blue

LKP1500 Combed Ring Spun Pique Polo 5.9-ounce, 100% combed ring spun cotton

Colors: Charcoal (Shown), Deep Navy, Jet Black, Royal, White

Colors: Carolina Blue (Shown), Royal, Black, Navy, Sport Grey, Charcoal, Light Blue, Antique Sapphire, Indigo

18000 Heavy Blend™

Crewneck Sweatshirt

Blue

Soft Shell Jacket 100% polvester woven shell and microfleece lining, 1000MM fabric waterproof rating

Colors: True Royal/Black (Shown), Black/Iron Grey, Black/True Red, True Navy/Iron Grey

Colors: Navy (Shown), Royal,

LPC78ZH Full-Zip Hooded Sweatshirt 7.8-ounce, 50/50 cotton/poly fleece

Colors: Charcoal (Shown), Royal, Navy, Dark Heather Grey, Jet Black, Neon Blue

L805 Vertical Texture Full-Zip Jacket 7.5-ounce, 63/37 poly/cotton

Colors: Regatta Blue/Iron Grey (Shown), Black/Iron Grey, True Navy/Iron Grey

4

L325 Core Soft Shell Vest 100% polyester woven shell, 1000MM fabric waterproof rating

Colors: Dress Blue Navy (Shown), Black, Battleship Grey, Marshmallow

18500 Heavy Blend™ **Hooded Sweatshirt** 8-ounce, 50/50 cotton/poly

Colors: Royal (Shown), Black, Carolina Blue, Navy, Sport Grey, Charcoal, Light Blue, Antique Sapphire, Indigo Blue

L718 Active Soft Shell Jacket 100% polyester knit shell and polyester mesh interior, 1000MM fabric waterproof rating

Colors: True Royal (Shown), Deep Black, Frey Steel, Light Cyan Blue

L806 Pinpoint Mesh 1/4-Zip 4.3-ounce, 100% polyester

Colors: True Royal (Shown), True Navy, Black, Battleship Grey

L344 Zephyr Full-Zip Jacket 100% polyester

Colors: True Royal (Shown), Black, Stratus Grey, Dress Blue Navy, Pink Azalea

L354 Challenger™ Jacket 8.3-ounce, 100% polyester fleece lining, Teklon® nylon shell