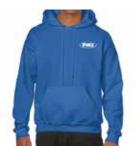

Colors: True Blue (Shown), True Navy, Black, Sterling Grey, Monument Grey, Ultramarine Blue

18500 Heavy Blend™ Hooded Sweatshirt 8-ounce, 50/50 cotton/poly

Colors: White (Shown), Royal, Black, Carolina Blue, Navy, Sport Grey, Charcoal, Light Blue, Antique Sapphire, Indigo Blue