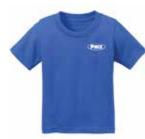

CAR54i Core Cotton Tee 5.4-ounce, 100% cotton (6 Mo-18 Mo) Colors: Royal (Shown), Navy, Black, Pink, Red, Aquatic Blue, Lime

CAR78iZH Core Fleece Full-Zip Hooded Sweatshirt 7.8-ounce, 50/50 cotton/poly fleece