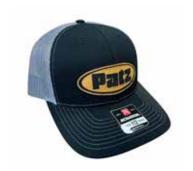

**CAR78TZH Core Fleece** Full-Zip Hooded Sweatshirt 7.8-ounce, 50/50 cotton/poly fleece (2T, 3T, 4T) Colors: Navy (Shown), Royal, Jet Black, Athletic Heather, Red, Candy Pink

PA-27249 Black & Grey **Oval Patch Hat** 