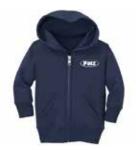

CAR54i Core Cotton Tee 5.4-ounce, 100% cotton (6 Mo-18 Mo) Colors: Royal (Shown), Navy, Black, Pink, Red, Aquatic Blue, Lime

CAR78iZH Core Fleece Full-Zip Hooded Sweatshirt 7.8-ounce, 50/50 cotton/poly fleece

(6Mon-18Mon) Colors: Navy (Shown), Royal, Jet Black, Athletic Heather, Red, Candy Pink

6