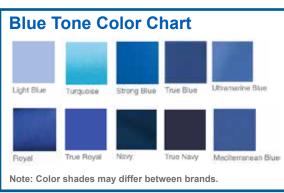

Charcoal, Jet Black, Aquatic Blue, Light Blue



L455 Rapid Dry™ Polo 5.6-ounce. 60/40 cotton/polv

Colors: Classic Navy (Shown), Jet Black, Royal, White



L807 Interlock Cardigan 7.5-ounce, 60/40 cotton/poly

Colors Medium Heather Grey (Shown) , Charcoal Heather, Estate Blue Heather, Deep Black



MM1001 Stretch Heavyweight Pique Polo 8.1-ounce, 58/39/3 cotton/ poly/spandex diamond pique

Colors: Royal (Shown), Charcoal, Navy, Jet Black, Aquatic Blue, Light Blue



L545 Concept Cardigan (XS-XL) \$35.00\* 4.4-ounce, 62/33/5 poly/ rayon/spandex jersey knit

Colors: Black (Shown), Grey Smoke



LK867 C-FREE™ Cotton **Blend Pique Polo** 5.3-ounce, 60% recycled cotton/40% recycled polyester honeycomb pique

Colors: Deep Smoke Heather (Shown), Black, Charcoal Heather, Navy Heather, True Blue





LKP1500 Combed Ring Spun Pique Polo 5.9-ounce, 100% combed ring spun cotton

Colors: Charcoal (Shown), Deep Navy, Jet Black, Royal, White







Colors: Carolina Blue (Shown), Royal, Black, Navy, Sport Grey, Charcoal, Light Blue, Antique Sapphire, Indigo



18000 Heavy Blend™

Crewneck Sweatshirt

Blue

Soft Shell Jacket 100% polvester woven shell and microfleece lining, 1000MM fabric waterproof rating

Colors: True Royal/Black (Shown), Black/Iron Grey, Black/True Red, True Navy/Iron Grey



Colors: Navy (Shown), Royal,



LPC78ZH Full-Zip Hooded Sweatshirt 7.8-ounce, 50/50 cotton/poly fleece

Colors: Charcoal (Shown), Royal, Navy, Dark Heather Grey, Jet Black, Neon Blue



L805 Vertical Texture Full-Zip Jacket 7.5-ounce, 63/37 poly/cotton

Colors: Regatta Blue/Iron Grey (Shown), Black