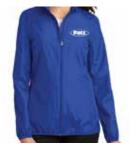

Colors: True Royal (Shown), True Navy, Black, Battleship Grey

L344 Zephyr Full-Zip Jacket 100% polyester

Colors: True Royal (Shown), Black, Stratus Grey, Dress Blue Navy, Pink Azalea

L354 Challenger™ Jacket 8.3-ounce, 100% polyester fleece lining, Teklon® nylon shell