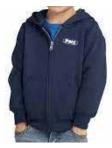

**CAR78TZH Core Fleece** Full-Zip Hooded Sweatshirt 7.8-ounce, 50/50 cotton/poly fleece (2T, 3T, 4T) Colors: Navy (Shown), Royal, Jet Black, Athletic Heather, Red, Candy Pink

PA-27249 Black & Grey **Oval Patch Hat** 