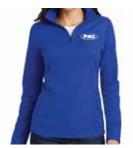

Colors: True Royal/Black (Shown), Black/Iron Grey, Black/True Red, True Navy/Iron Grey

Colors: Navy (Shown), Royal,

LPC78ZH Full-Zip Hooded Sweatshirt 7.8-ounce, 50/50 cotton/poly fleece

Colors: Charcoal (Shown), Royal, Navy, Dark Heather Grey, Jet Black, Neon Blue