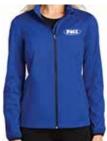

Colors: Dress Blue Navy/Grey Steel (shown), Deep Black/Grey Steel

ST970 Colorblock Soft Shell 100% polyester woven shell and a 100% polyester microfleece lining

J354 Challenger™ II Jacket Teklon® nylon shell with DWR finish 8.3-ounce, 100% polyester fleece lining