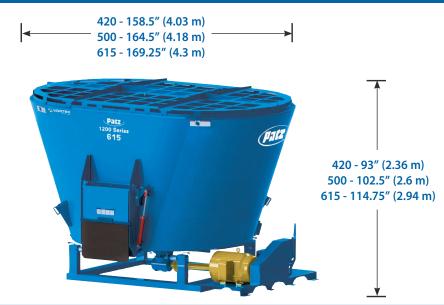

## 1200 Series Stationary Single Screw Vertical Mixer **Specifications**

| 1200 Series 🎑 Vortex®                               | U/M      | 420                      | 500                      | 615            |
|-----------------------------------------------------|----------|--------------------------|--------------------------|----------------|
| Mixing Capacity w/ Extensions (12 in)               | ft³/m³   | 490 (13.9)               | 575 (16.3)               | 690 (19.5)     |
| Empty Weight                                        | lbs (kg) | 7,400 (3,357)            | 7,750 (3,516)            | 8,350 (3,788)  |
| Max Load @ 25 lb/ft³                                | lbs (kg) | 10,500 (4,762)           | 12,500 (5,670)           | 15,375 (6,974) |
| Mixer Width                                         | in (m)   | 109 (2.8)                |                          |                |
| Floor Thickness                                     | in (mm)  | 3/4 (19)                 |                          |                |
| Sidewall Thickness                                  | in (mm)  | 1/4 (6)                  |                          |                |
| Door Opening Height x Width<br>(Side - 2 Locations) | in (mm)  | 39 (991) x 34 (864)      |                          |                |
| Door Opening Height x Width (Back)                  | in (mm)  | 26 (660) x 42 (1,067)    |                          |                |
| Screw Flighting Thickness                           | in (mm)  | 5/8 (16)                 |                          |                |
| Screw Height x Diameter                             | in (mm)  | 44 (1,118) x 108 (2,743) | 54 (1,372) x 108 (2,743) |                |
| Knife Positions                                     |          | 7                        | 9                        |                |
| Operating Speed                                     | RPM      | 540 or 1,000             | 1,000                    |                |
| Drive Package                                       |          | 2 Speed; Direct Drive    |                          |                |
| Minimum PTO HP (Continuous Run)                     | HP       | 30-100                   |                          |                |
| Scale System                                        |          | 4-Point                  |                          |                |