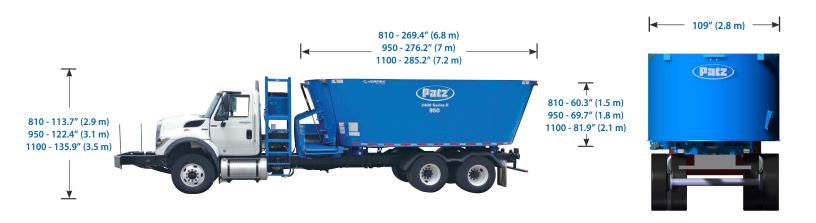

## 2400 Series II Truck Mount Twin Screw Vertical Mixer **Specifications**

| 2400 Series II 🤷 Vortex®                         | U/M      | 810                                                 | 950                      | 1100                     |
|--------------------------------------------------|----------|-----------------------------------------------------|--------------------------|--------------------------|
| Mixing Capacity w/ Extensions (9.25 in)          | ft³/m³   | 950 (26.9)                                          | 1100 (31.1)              | 1270 (36)                |
| Empty Weight                                     | Ibs (kg) | 17,200 (7,802)                                      | 18,470 (8,378)           | 19,170 (8,695)           |
| XH Empty Weight                                  | Ibs (kg) | 19,000 (8,618)                                      | 20,900 (9,480)           | 22,000 (9,979)           |
| Max Load @ 25 lb./ft. <sup>3</sup>               | lbs (kg) | 20,250 (9,185)                                      | 23,750 (10,773)          | 27,500 (12,473)          |
| Max Gross Weight                                 | Ibs (kg) | 37,700 (17,100)                                     | 40,800 (18,507)          | 46,670 (21,169)          |
| Floor Thickness                                  | in (mm)  | 3/4 (19)                                            |                          |                          |
| Sidewall Thickness                               | in (mm)  | 1/4 (6); XH 3/8 (9)                                 |                          |                          |
| Door Opening Height x Width (Front - Back)       | in (mm)  | 26 (660) x 42 (1,067) 30 (762) x 42 (1,067)         |                          |                          |
| Door Opening Height x Width (Side - 4 Locations) | in (mm)  | 39 (991) x 34 (864)                                 |                          |                          |
| Viewing Platform                                 |          | Front; Right/Left Access                            |                          |                          |
| Screw Flighting Thickness                        | in (mm)  | 5/8 (16); XH 3/4 (19)                               |                          |                          |
| Screw Height x Diameter                          | in (mm)  | 44 (1,118) x 108 (2,743)                            | 54 (1,372) x 108 (2,743) | 54 (1,372) x 108 (2,743) |
| Knife Positions Per Screw                        |          | 5                                                   | 7                        | 11                       |
| Operating Speed                                  | RPM      | 1,000 (Planetary) or 2,000 (Direct Hydraulic Drive) |                          |                          |
| Drive Package                                    |          | Low Profile Planetary or Direct Hydraulic Drive     |                          |                          |
| Scale System                                     |          | 4-Point                                             |                          |                          |