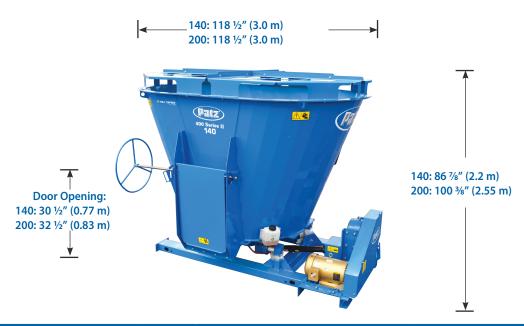

## **Specifications**

| 400 Series II 🛕 Tru Taper™                       | U/M      | 140                                                                                 | 200                     |
|--------------------------------------------------|----------|-------------------------------------------------------------------------------------|-------------------------|
| Mixing Capacity w/ Extensions (9 in)             | ft³/m³   | 180 (5)                                                                             | 240 (6.8)               |
| Empty Weight                                     | Ibs (kg) | 4,184 (1,898)                                                                       | 4,575 (2,075)           |
| Max Load @ 25 lb/ft³                             | Ibs (kg) | 3,500 (1,588)                                                                       | 5,000 (2,268)           |
| Floor Thickness                                  | in (mm)  | 1/2 (13)                                                                            |                         |
| Sidewall Thickness                               | in (mm)  | 1/4 (6)                                                                             |                         |
| Door Opening Height x Width (Side - 2 Locations) | in (mm)  | 31 (787) x 24 (610)                                                                 |                         |
| Screw Flighting Thickness                        | in (mm)  | 1/2 (13)                                                                            |                         |
| Screw Height x Diameter                          | in (mm)  | 34 x 57 (864 x 1,448)                                                               | 44 x 57 (1,118 x 1,448) |
| Knife Positions                                  |          | 4                                                                                   | 5                       |
| Operating Speed                                  | RPM      | 1000 or 1800                                                                        |                         |
| Drive Package                                    |          | 1 or 2 Motor Belt & Pulley /1 or 2 Motor Belt & Pulley w 2 Speed /<br>2 Speed (PTO) |                         |
| Minimum HP (Continuous Run)                      | HP       | 10 - 40, Drive Specific                                                             |                         |
| Scale System                                     |          | 3-Point                                                                             |                         |