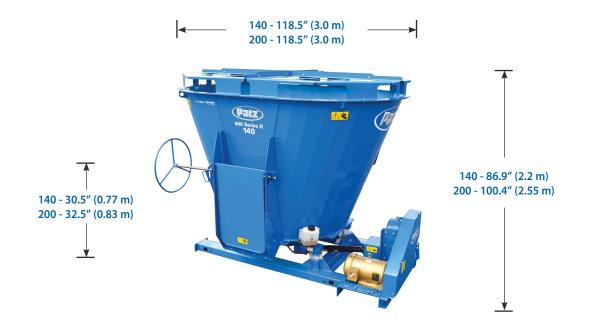

## 400 Series II Stationary Single Screw Vertical Mixer Specifications

| 400 Series II 🐴 Tru Taper™                                                                                                                                             | U/M      | 140                                                                                           | 200                                                |
|------------------------------------------------------------------------------------------------------------------------------------------------------------------------|----------|-----------------------------------------------------------------------------------------------|----------------------------------------------------|
| Mixing Capacity w/ Extensions (9 in)                                                                                                                                   | ft³/m³   | 180 (5)                                                                                       | 240 (6.8)                                          |
| Empty Weight                                                                                                                                                           | lbs (kg) | 4,184 (1,898)                                                                                 | 4,575 (2,075)                                      |
| Max Load @ 25 lb/ft <sup>3</sup>                                                                                                                                       | lbs (kg) | 3,500 (1,588)                                                                                 | 5,000 (2,268)                                      |
| Floor Thickness                                                                                                                                                        | in (mm)  | 1/2 (13)                                                                                      |                                                    |
| Sidewall Thickness                                                                                                                                                     | in (mm)  | 1/4 (6)                                                                                       |                                                    |
| Door Opening Height x Width<br>(Side - 2 Locations)                                                                                                                    | in (mm)  | 31 (787) x 24 (610)                                                                           |                                                    |
| Screw Flighting Thickness                                                                                                                                              | in (mm)  | 1/2 (13)                                                                                      |                                                    |
| Screw Height x Diameter                                                                                                                                                | in (mm)  | 34 (864) x 57 (1,448)                                                                         | 44 (1,118) x 57 (1,448)                            |
| Knife Positions                                                                                                                                                        |          | 4                                                                                             | 5                                                  |
| Operating Speed                                                                                                                                                        | RPM      | 1000                                                                                          |                                                    |
| Drive Package                                                                                                                                                          |          | 2-Speed / Belt & Pulley / One Motor & Two Motor                                               |                                                    |
| Minimum PTO HP (Continuous Run)                                                                                                                                        | HP       | 7.5 - 10                                                                                      |                                                    |
| Scale System                                                                                                                                                           |          | 3-Point                                                                                       |                                                    |
| OPTIONS   Vertical Mixer Screw Discharge Chute w/ or w/o Magnet   - Multi-Angle or Cone Top Discharge Conveyor   - Knives Tub Mounted Magnet   Side Extensions - Metal |          | /o Magnet Selection of Indicators<br>- Digi-Star®,<br>- Dinamica Generale®<br>- Weigh-Tronix® | Ladder (Rear Location)<br>Planetary Cooling System |