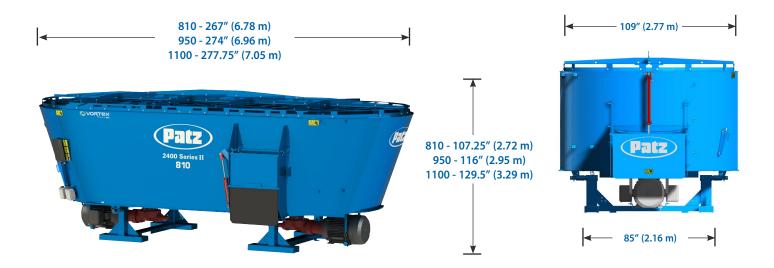

## 2400 Series II Stationary Twin Screw Vertical Mixer Specifications

| 2400 Series II 苓 Vortex®                            | U/M      | 810                            | 950                      | 1100                     |
|-----------------------------------------------------|----------|--------------------------------|--------------------------|--------------------------|
| Mixing Capacity w/ Extensions<br>(+9¼ in.)          | ft³/m³   | 950 (26.9)                     | 1,100 (31.1)             | 1,270 (36)               |
| Empty Weight                                        | Ibs (kg) | 15,975 (7,246)                 | 16,925 (7,677)           | 17,975 (8,153)           |
| Max Load @ 25 lb./ft. <sup>3</sup>                  | Ibs (kg) | 20,250 (9,185)                 | 23,750 (10,773)          | 27,500 (12,474)          |
| Floor Thickness                                     | in (mm)  | 3/4 (19)                       |                          |                          |
| Sidewall Thickness                                  | in (mm)  | 1/4 (6)                        |                          |                          |
| Door Opening Height x Width<br>(Side - 2 Locations) | in (mm)  | 39 (991) x 34 (864)            |                          |                          |
| Door Opening Height x Width<br>(Front/Back)         | in (mm)  | 26 (660) x 42 (1,067)          |                          | 30 (762) x 42 (1,067)    |
| Screw Flighting Thickness                           | in (mm)  | 5/8 (16)                       |                          |                          |
| Screw Height x Diameter                             | in (mm)  | 34 (864) x 108 (2,743)         | 44 (1,118) x 108 (2,743) | 64 (1,626) x 108 (2,743) |
| Knife Positions Per Screw                           |          | 5                              | 7                        | 11                       |
| Operating Speed                                     | RPM      | 1,000                          |                          |                          |
| Drive Package                                       |          | 2 Speed; Direct Electric Drive |                          |                          |
| Minimum PTO HP (Continuous Run)                     | HP       | 1,000                          |                          |                          |
| Scale System                                        |          | 4-Point                        |                          |                          |