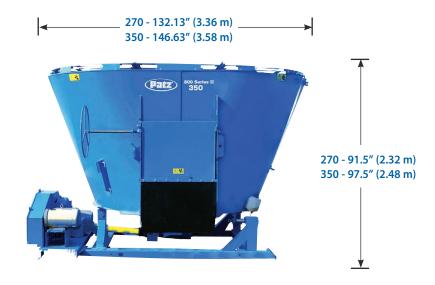

## **Specifications**

| 800 Series II 🛕 Tru Taper™                       | U/M      | 270                                                                    | 350                    |
|--------------------------------------------------|----------|------------------------------------------------------------------------|------------------------|
| Mixing Capacity w/ Extensions (12 in)            | ft³/m³   | 335 (9.5)                                                              | 425 (12)               |
| Empty Weight                                     | Ibs (kg) | 5,995 (2,719)                                                          | 6,446 (2,924)          |
| Max Load @ 25 lb/ft³                             | Ibs (kg) | 6,750 (3,062)                                                          | 8,750 (3,969)          |
| Floor Thickness                                  | in (mm)  | 1/2 (13)                                                               |                        |
| Sidewall Thickness                               | in (mm)  | 1/4 (6.4)                                                              |                        |
| Door Opening Height x Width (Side - 2 Locations) | in (mm)  | 39 (990) x 34 (864)                                                    |                        |
| Door Opening Height x Width (Back)               | in (mm)  | 26 (660) x 34 (864)                                                    | 30 (762) x 34 (864)    |
| Screw Flighting Thickness                        | in (mm)  | 1/2 (13)                                                               |                        |
| Screw Height x Diameter                          | in (mm)  | 34 (864) x 86 (2,184)                                                  | 44 (1118) x 86 (2,184) |
| Knife Positions                                  |          | 5                                                                      | 7                      |
| Operating Speed                                  | RPM      | 1000                                                                   |                        |
| Drive Package                                    |          | 2 Speed; Direct Electric Drive / Belt & Pulley / Two Motor & One Motor |                        |
| Minimum PTO HP (Continuous Run)                  | HP       | 20 - 50                                                                |                        |
| Scale System                                     |          | 3-Point                                                                |                        |