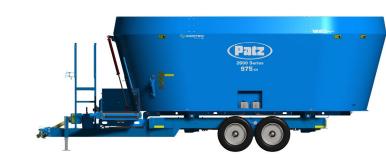

## **Specifications**

(Patz)

1220 cu. ft. (34.5 m<sup>3</sup>)

| 2600 Series 🗣 Vortex®                            | U/M      | 975                                                                                             | 1115 FT³ Size Kit | 1220 FT³ Size Kit |
|--------------------------------------------------|----------|-------------------------------------------------------------------------------------------------|-------------------|-------------------|
| Mixing Capacity                                  | ft³ (m³) | 975 (27.6)                                                                                      | 1,115 (31.6)      | 1,220 (34.5)      |
| Empty Weight                                     | Ibs (kg) | 19,600 (8,890.4)                                                                                | 20,150 (9,139.9)  | 20,400 (9,253.3)  |
| XH Empty Weight                                  | Ibs (kg) | 21,400 (9,706.9)                                                                                | 21,950 (9,956.4)  | 22,200 (10,069.8) |
| Max Load @ 25 lb/ft³                             | lbs (kg) | 24,375 (11,056.3)                                                                               | 27,875 (12,643.9) | 30,500 (13,834.6) |
| Max Gross Weight                                 | Ibs (kg) | 43,975 (19,946.7)                                                                               | 48,025 (21,783.8) | 50,900 (23,087.9) |
| XH Max Gross Weight                              | lbs (kg) | 45,775 (20,763.2)                                                                               | 49,825 (22,600.2) | 52,700 (23,904.3) |
| Overall Height                                   | in (m)   | 109.8 (2.8)                                                                                     | 119 (3)           | 126 (3.2)         |
| Floor Thickness                                  | in (mm)  | 3/4 (19)                                                                                        |                   |                   |
| Sidewall Thickness                               | in (mm)  | 1/4 (6) / XH 3/8 (9)                                                                            |                   |                   |
| Door Opening Height x Width (Front/Back)         | in (mm)  | 30 (762) x 42 (1,067)                                                                           |                   |                   |
| Door Opening Height x Width (Side - 2 Locations) | in (mm)  | 39 (991) x 34 (864)                                                                             |                   |                   |
| Viewing Platform                                 |          | Front w/ Left Access                                                                            |                   |                   |
| Screw Flighting Thickness                        | in (mm)  | 5/8 (16) / XH 3/4 (19)                                                                          |                   |                   |
| Screw Height x Diameter                          | in (mm)  | 44 (1,117.6) x 108 (2,743)                                                                      |                   |                   |
| Knife Positions Per Screw                        |          | 7/9/11                                                                                          |                   |                   |
| Operating Speed                                  | RPM      | 700 - 1,000                                                                                     |                   |                   |
| Drive Package                                    |          | 2-Speed Manual or T2/T3 Autoshift                                                               |                   |                   |
| Minimum PTO HP (Continuous Run)                  | HP       | 145 / 170 / 190                                                                                 |                   |                   |
| Trailer Type                                     |          | Split Dual; Tandem Walking Beam                                                                 |                   |                   |
| Scale System                                     |          | 4-Point                                                                                         |                   |                   |
| Tires                                            |          | (8) 245/70 R 19.5 Tubeless Implement Truck Tires or 320/70R 15 Flotation Tires (Turf or Ribbed) |                   |                   |