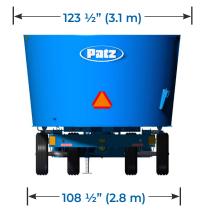

## **Specifications**

(Patz)

1220 cu. ft. (34.5 m<sup>3</sup>)

| 2600 Series 🗣 Vortex®                            | U/M      | 975                                                                                             | 1115 FT³ Size Kit | 1220 FT³ Size Kit |
|--------------------------------------------------|----------|-------------------------------------------------------------------------------------------------|-------------------|-------------------|
| Mixing Capacity                                  | ft³ (m³) | 975 (27.6)                                                                                      | 1,115 (31.6)      | 1,220 (34.5)      |
| Empty Weight                                     | Ibs (kg) | 19,600 (8,890.4)                                                                                | 20,150 (9,139.9)  | 20,400 (9,253.3)  |
| XH Empty Weight                                  | Ibs (kg) | 21,400 (9,706.9)                                                                                | 21,950 (9,956.4)  | 22,200 (10,069.8) |
| Max Load @ 25 lb/ft³                             | lbs (kg) | 24,375 (11,056.3)                                                                               | 27,875 (12,643.9) | 30,500 (13,834.6) |
| Max Gross Weight                                 | Ibs (kg) | 43,975 (19,946.7)                                                                               | 48,025 (21,783.8) | 50,900 (23,087.9) |
| XH Max Gross Weight                              | lbs (kg) | 45,775 (20,763.2)                                                                               | 49,825 (22,600.2) | 52,700 (23,904.3) |
| Overall Height                                   | in (m)   | 109.8 (2.8)                                                                                     | 119 (3)           | 126 (3.2)         |
| Floor Thickness                                  | in (mm)  | 3/4 (19)                                                                                        |                   |                   |
| Sidewall Thickness                               | in (mm)  | 1/4 (6) / XH 3/8 (9)                                                                            |                   |                   |
| Door Opening Height x Width (Front/Back)         | in (mm)  | 30 (762) x 42 (1,067)                                                                           |                   |                   |
| Door Opening Height x Width (Side - 2 Locations) | in (mm)  | 39 (991) x 34 (864)                                                                             |                   |                   |
| Viewing Platform                                 |          | Front w/ Left Access                                                                            |                   |                   |
| Screw Flighting Thickness                        | in (mm)  | 5/8 (16) / XH 3/4 (19)                                                                          |                   |                   |
| Screw Height x Diameter                          | in (mm)  | 44 (1,117.6) x 108 (2,743)                                                                      |                   |                   |
| Knife Positions Per Screw                        |          | 7/9/11                                                                                          |                   |                   |
| Operating Speed                                  | RPM      | 700 - 1,000                                                                                     |                   |                   |
| Drive Package                                    |          | 2-Speed Manual or T2/T3 Autoshift                                                               |                   |                   |
| Minimum PTO HP (Continuous Run)                  | HP       | 145 / 170 / 190                                                                                 |                   |                   |
| Trailer Type                                     |          | Split Dual; Tandem Walking Beam                                                                 |                   |                   |
| Scale System                                     |          | 4-Point                                                                                         |                   |                   |
| Tires                                            |          | (8) 245/70 R 19.5 Tubeless Implement Truck Tires or 320/70R 15 Flotation Tires (Turf or Ribbed) |                   |                   |