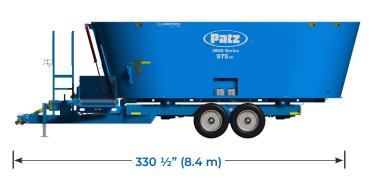

## **Specifications**

(Patz)

1220 cu. ft. (34.5 m<sup>3</sup>)

| 2600 Series 🗣 Vortex®                            | U/M      | 975                                                                                             | 1115 FT³ Size Kit | 1220 FT³ Size Kit |
|--------------------------------------------------|----------|-------------------------------------------------------------------------------------------------|-------------------|-------------------|
| Mixing Capacity                                  | ft³ (m³) | 975 (27.6)                                                                                      | 1,115 (31.6)      | 1,220 (34.5)      |
| Empty Weight                                     | Ibs (kg) | 19,600 (8,890.4)                                                                                | 20,150 (9,139.9)  | 20,400 (9,253.3)  |
| XH Empty Weight                                  | Ibs (kg) | 21,400 (9,706.9)                                                                                | 21,950 (9,956.4)  | 22,200 (10,069.8) |
| Max Load @ 25 lb/ft³                             | lbs (kg) | 24,375 (11,056.3)                                                                               | 27,875 (12,643.9) | 30,500 (13,834.6) |
| Max Gross Weight                                 | Ibs (kg) | 43,975 (19,946.7)                                                                               | 48,025 (21,783.8) | 50,900 (23,087.9) |
| XH Max Gross Weight                              | lbs (kg) | 45,775 (20,763.2)                                                                               | 49,825 (22,600.2) | 52,700 (23,904.3) |
| Overall Height                                   | in (m)   | 109.8 (2.8)                                                                                     | 119 (3)           | 126 (3.2)         |
| Floor Thickness                                  | in (mm)  | 3/4 (19)                                                                                        |                   |                   |
| Sidewall Thickness                               | in (mm)  | 1/4 (6) / XH 3/8 (9)                                                                            |                   |                   |
| Door Opening Height x Width (Front/Back)         | in (mm)  | 30 (762) x 42 (1,067)                                                                           |                   |                   |
| Door Opening Height x Width (Side - 2 Locations) | in (mm)  | 39 (991) x 34 (864)                                                                             |                   |                   |
| Viewing Platform                                 |          | Front w/ Left Access                                                                            |                   |                   |
| Screw Flighting Thickness                        | in (mm)  | 5/8 (16) / XH 3/4 (19)                                                                          |                   |                   |
| Screw Height x Diameter                          | in (mm)  | 44 (1,117.6) x 108 (2,743)                                                                      |                   |                   |
| Knife Positions Per Screw                        |          | 7/9/11                                                                                          |                   |                   |
| Operating Speed                                  | RPM      | 700 - 1,000                                                                                     |                   |                   |
| Drive Package                                    |          | 2-Speed Manual or T2/T3 Autoshift                                                               |                   |                   |
| Minimum PTO HP (Continuous Run)                  | HP       | 145 / 170 / 190                                                                                 |                   |                   |
| Trailer Type                                     |          | Split Dual; Tandem Walking Beam                                                                 |                   |                   |
| Scale System                                     |          | 4-Point                                                                                         |                   |                   |
| Tires                                            |          | (8) 245/70 R 19.5 Tubeless Implement Truck Tires or 320/70R 15 Flotation Tires (Turf or Ribbed) |                   |                   |