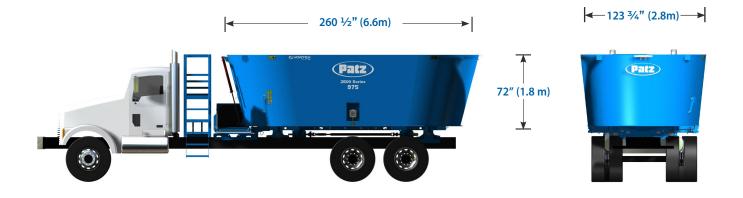

## 2600 Series Truck Mount Twin Screw Vertical Mixer Specifications

| 2600 Series Vortex® 🏼 🍣                             | U/M      | 975                      |
|-----------------------------------------------------|----------|--------------------------|
| Mixing Capacity w/ Extensions (9.25 in)             | ft³/m³   | 1,115 (31.6)             |
| Empty Weight (Standard)                             | lbs (kg) | 15,128 (6,862)           |
| Empty Weight (XH)                                   | lbs (kg) | 17,440 (7,911)           |
| Max Load @ 25 lb./ft. <sup>3</sup>                  | lbs (kg) | 23,750 (10,773)          |
| Max Gross Weight                                    | lbs (kg) | 40,850 (18,523)          |
| Floor Thickness                                     | in (mm)  | 3/4 (19)                 |
| Sidewall Thickness                                  | in (mm)  | 1/4 (6); XH 3/8 (9)      |
| Door Opening Height x Width<br>(Front - Back)       | in (mm)  | 30 (762) x 42 (1,067)    |
| Door Opening Height x Width<br>(Side - 4 Locations) | in (mm)  | 39 (991) x 34 (864)      |
| Screw Flighting Thickness                           | in (mm)  | 5/8 (16); XH 3/4 (19)    |
| Screw Height x Diameter                             | in (mm)  | 44 (1,118) x 108 (2,743) |
| Knife Positions Per Screw                           |          | 7                        |
| Operating Speed (Planetary)                         | RPM      | 1,000                    |
| Drive Package                                       |          | Low Profile Planetary    |
| Scale System                                        |          | 4-Point                  |
| OPTIONS                                             |          |                          |