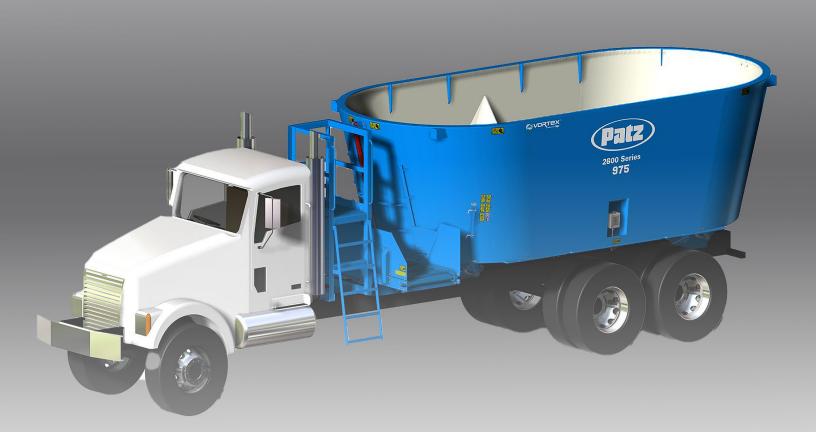

## 2600 SERIES TRUCK MOUNT TWIN SCREW VERTICAL MIXERS

## 2600 Series Truck Mount Twin Screw Vertical Mixer Specifications

| 2600 Series Vortex® 🏼 🍣                             | U/M      | 975                      |
|-----------------------------------------------------|----------|--------------------------|
| Mixing Capacity w/ Extensions (9.25 in)             | ft³/m³   | 1,115 (31.6)             |
| Empty Weight (Standard)                             | lbs (kg) | 15,128 (6,862)           |
| Empty Weight (XH)                                   | lbs (kg) | 17,440 (7,911)           |
| Max Load @ 25 lb./ft. <sup>3</sup>                  | lbs (kg) | 23,750 (10,773)          |
| Max Gross Weight                                    | lbs (kg) | 40,850 (18,523)          |
| Floor Thickness                                     | in (mm)  | 3/4 (19)                 |
| Sidewall Thickness                                  | in (mm)  | 1/4 (6); XH 3/8 (9)      |
| Door Opening Height x Width<br>(Front - Back)       | in (mm)  | 30 (762) x 42 (1,067)    |
| Door Opening Height x Width<br>(Side - 4 Locations) | in (mm)  | 39 (991) x 34 (864)      |
| Screw Flighting Thickness                           | in (mm)  | 5/8 (16); XH 3/4 (19)    |
| Screw Height x Diameter                             | in (mm)  | 44 (1,118) x 108 (2,743) |
| Knife Positions Per Screw                           |          | 7                        |
| Operating Speed (Planetary)                         | RPM      | 1,000                    |
| Drive Package                                       |          | Low Profile Planetary    |
| Scale System                                        |          | 4-Point                  |
| OPTIONS                                             |          |                          |